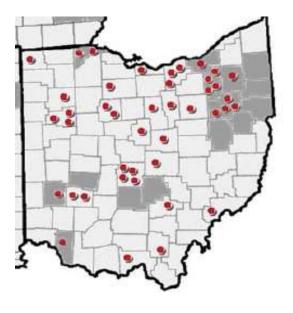

The right care, in the right spot, at the right time has always been our provider's strength.

Allen Lima Convalescent Home
Cuyahoga Avenue at Broadview Heights
Holmes Walnut Hills Nursing Home

Knox Ohio Eastern Star Health Care Center

Licking Flint Ridge Nursing and Rehabilitation Center

Lorain Kendal at Oberlin

Lucas Avenue at North Ridgeville
Lucas Elizabeth Scott Community
Lucas Merit House Senior Community

Montgomery Brookhaven Nursing and Rehabilitation Center
Morrow Bennington Glen Nursing and Rehabilitation

Richland Crystal Care Center of Mansfield
Scioto Hill View Retirement Center
Seneca Good Shepherd Home

Summit Laurel Lake Retirement Community

Summit Avenue at Macedonia
Summit Regina Health Center
Wayne Apostolic Christian Home
Wayne Wayne County Care Center

Wayne Avenue at Wooster

Williams County Hillside Country Living

Wyandot Wyandot County Skilled Nursing and Rehabilitation