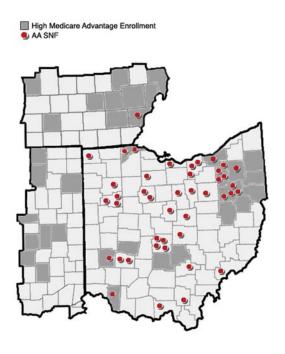

#### Greetings!

At Access Advantage we monitor market activities affecting our post-acute Members. One of the things we monitor is Medicare Advantage (MA) enrollment growth across Ohio's 88 counties. Surging well beyond Medicare's originally forecasted 30% of beneficiaries, MA enrollment in Ohio now exceeds 50% in some urban counties and 40% in many rural counties.

Attached as requested is our Medicare Advantage Ohio Penetration Report containing:

- Medicare Advantage Payers and Enrollment by County
- Medicaid Gen 2 Payers and Enrollment by County
- Managed Medicare and Medicaid Payer Descriptions