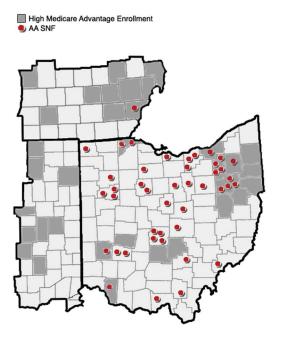

#### Greetings!

At Access Advantage we monitor market activities affecting our post-acute Members. One of the things we monitor is Medicare Advantage (MA) enrollment growth across Ohio's 88 counties. Surging well beyond Medicare's originally forecasted 30% of beneficiaries, MA enrollment in Ohio now exceeds 50% in some urban counties and 40% in many rural counties.

Attached as requested is our Medicare Advantage Ohio Penetration Report containing:

- Medicare Advantage Payers and Enrollment by County
- Medicaid Gen 2 Payers and Enrollment by County
- Managed Medicare and Medicaid Payer Descriptions